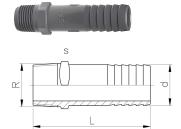

## **Hose connector PVC-U R reduced**

## Model:

- With taper male thread R
- With parallel hose connector
- Connection to plastic thread only
- Do not use thread sealing pastes that are harmful to PVC-U

| Size   | Thread Type | Code        | SP | Weight | S    | d    | L    |
|--------|-------------|-------------|----|--------|------|------|------|
| (inch) |             |             |    | (kg)   | (mm) | (mm) | (mm) |
| 1/2    | R           | 721 961 706 | 10 | 0.012  | 22   | 14   | 70   |
| 3/4    | R           | 721 961 707 | 10 | 0.021  | 27   | 20   | 80   |
| 1      | R           | 721 961 708 | 5  | 0.042  | 36   | 27   | 90   |